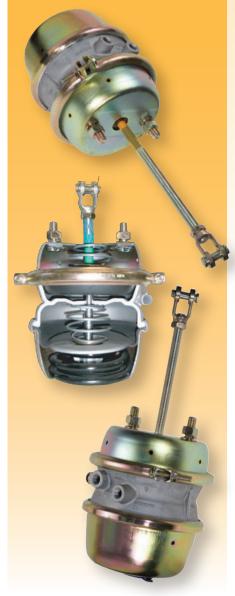

## TRUCKLOAD

NSPORT

Part # 1000-SC20 Type 20 Service Chamber Sale **\$19.79** Part # 1000-SC30 Type 30 Service Chamber Sale **\$19.79** Part # 1000-SC30LS Type 30 Long Stroke Chamber Sale \$24.65 Part # 1000-PB3030K Type 30 Piggy Back Kit Sale \$31.99 Part # 1000-PB3030Lon **Type 30 Long Stroke** Sale **\$38.59** ea. Part # 1000-PB3030LSK Part # 1000-SB3030STD **Complete 3030** Standard Stroke Chamber Sale \$32.50

Part # 1000-SB3030LS **Complete 3030** Long Stroke Chamber Sale \$39.79

Part # 1000-SB3030LSW **Complete 3030 Long Stroke** Chamber with Welded Clevis Sale \$55.00

Over \$2,500,000 parts inventory - All makes and models