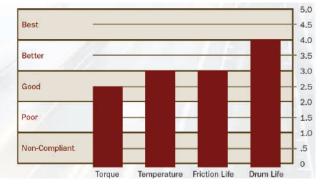

## **PERFORMANCE CHARACTERISTICS**

Over \$2,500,000 parts inventory - All makes and models

Parts Warehouse Hours: Monday - Friday 8:00 AM - 5:30 PM 2225 N. Cleveland Massilon Road • Bath, OH 44210