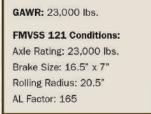

## **BRAKE** DRUM

## TRUCKLOAD SALE

Ideal for heavy line haul applications operating at low to medium weight-average load over general terrain

> Offer good only while supplies last.

#4677-BD16701 Brake Drum

\$62.95 Each Per 20 Drum Pallet

Compare to: Gunite: 3922X Meritor: 85-123788-002 Webb: 56864B, 60793X Alliance: ABPN42A TRP: DB1657B